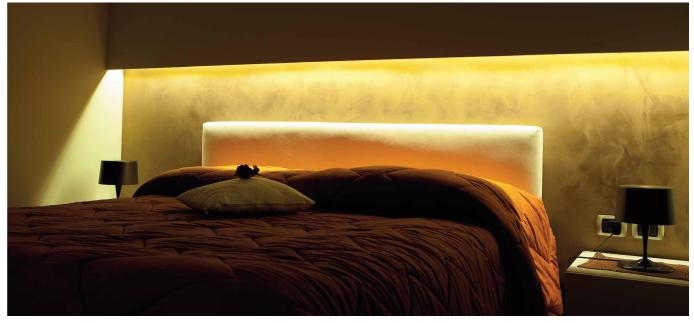

Decorated anodised aluminium lamp complete with press-fit brushed diffuser , side supports and LED source with a high Lumen/Watt ratio. 45° light emission, possibility of integrating an on/off Touch system into the edge. Suitable for under-wall cupboard, furnishing lighting, panel and general lighting. Mounting with screw clips or magnets.

## ACCESSORIES TO BE ORDERED SEPARATELY

BASIC CODES

Transparent polycarbonate clip with 12xM2.5 screws for surface mounting on a variety of surfaces. adhered to the surface. 12xM2.5 screws included.

NB. We recommend No. 1 Clip per 500mm

BASIC CODES

NDL40XP5X2

Magnets to glue on for fixing on smooth metal surfaces. NB. We recommend No. 1 magnet every 150mm (Max. attraction force 1.60kg).