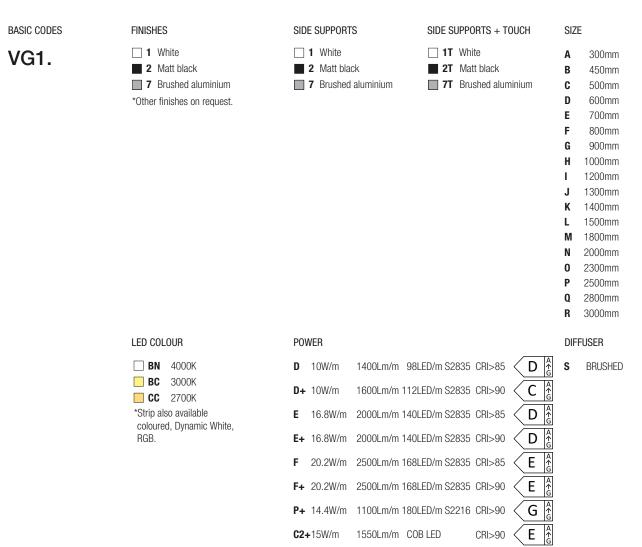

## Code example:

VEGA + White + Side supports white + 1000mm + 3000K + 10W/m CRI>85 + Brushed diffuser = Code: VG1.11HBCDS