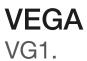

Decorated anodised aluminium lamp complete with press-fit brushed diffuser , side supports and LED source with a high Lumen/Watt ratio. 45° light emission, possibility of integrating an on/off Touch system into the edge. Suitable for under-wall cupboard, furnishing lighting, panel and general lighting. Mounting with screw clips or magnets.